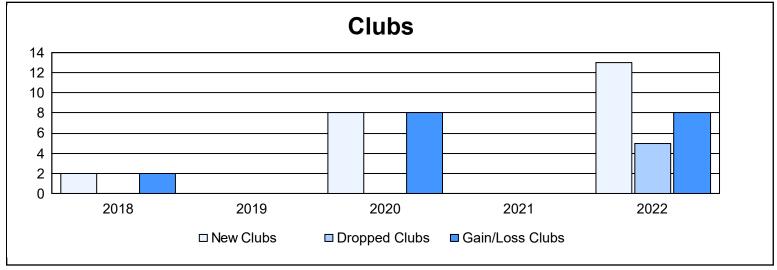

| Year      | New<br>Clubs | Dropped<br>Clubs | Gain/<br>Loss<br>Clubs | New<br>Members | Charter<br>Members | Reinstate<br>Members | Transfer<br>Members | Total<br>Member<br>Added | Total<br>Members<br>Dropped | Gain/<br>Loss<br>Members |
|-----------|--------------|------------------|------------------------|----------------|--------------------|----------------------|---------------------|--------------------------|-----------------------------|--------------------------|
| 2017-2018 | 2            | 0                | 2                      | 1,741          | 106                | 35                   | 19                  | 1,901                    | 993                         | 908                      |
| 2018-2019 | 0            | 0                | 0                      | 609            | 9                  | 39                   | 11                  | 668                      | 1,293                       | -625                     |
| 2019-2020 | 8            | 0                | 8                      | 593            | 273                | 59                   | 29                  | 954                      | 413                         | 541                      |
| 2020-2021 | 0            | 0                | 0                      | 602            | 37                 | 84                   | 17                  | 740                      | 1,955                       | -1,215                   |
| 2021-2022 | 13           | 5                | 8                      | 986            | 425                | 339                  | 23                  | 1,773                    | 1,338                       | 435                      |
| Average   | 5            | 1                | 4                      | 906            | 170                | 111                  | 20                  | 1,207                    | 1,198                       | 9                        |